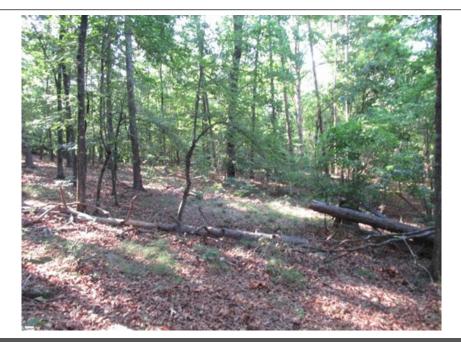

## \$70,000

Very nicely wooded, secluded and quiet 3.2-acre tract. This property has rolling topography, with a level homesite at the top of the hill. Multiple other homesites as well if someone wishes to have several homes on the property. The property was just recently surveyed, and the easement road, as well as the boundaries are well marked. The property is unrestricted and will be perfect for that mountain hideaway. The property is openly wooded with mature trees. A well and septic will be needed.