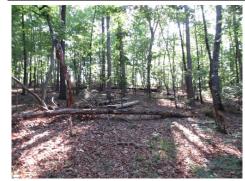

## \$70,000

Very nicely wooded, secluded and quiet 3.2-acre tract. This property has rolling topography, with a level homesite at the top of the hill. Multiple other homesites as well if someone wishes to have several homes on the property. The property was just recently surveyed, and the easement road, as well as the boundaries are well marked. The property is unrestricted and will be perfect for that mountain hideaway. The property is openly wooded with mature trees. A well and septic will be needed.